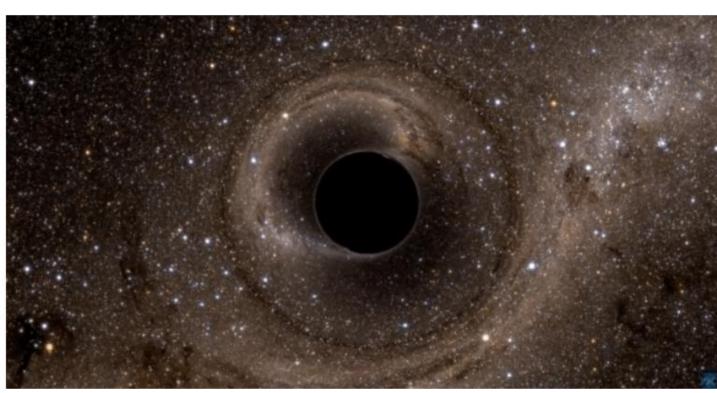

No matter how smart or powerful you can become; This universe has come into existence according to His Principles and will eventually evaporate to recycle through Suns and Black Holes!

## **Dropping In With Gravitational Waves**

The collision of two black holes 1.3 billion years ago (as shown in this animation) produced gravitational waves that were detected for the first time by researchers at the Laser Interferometer Gravitational-Wave Observatory (LIGO) on September 14, 2015 Credit Caltech