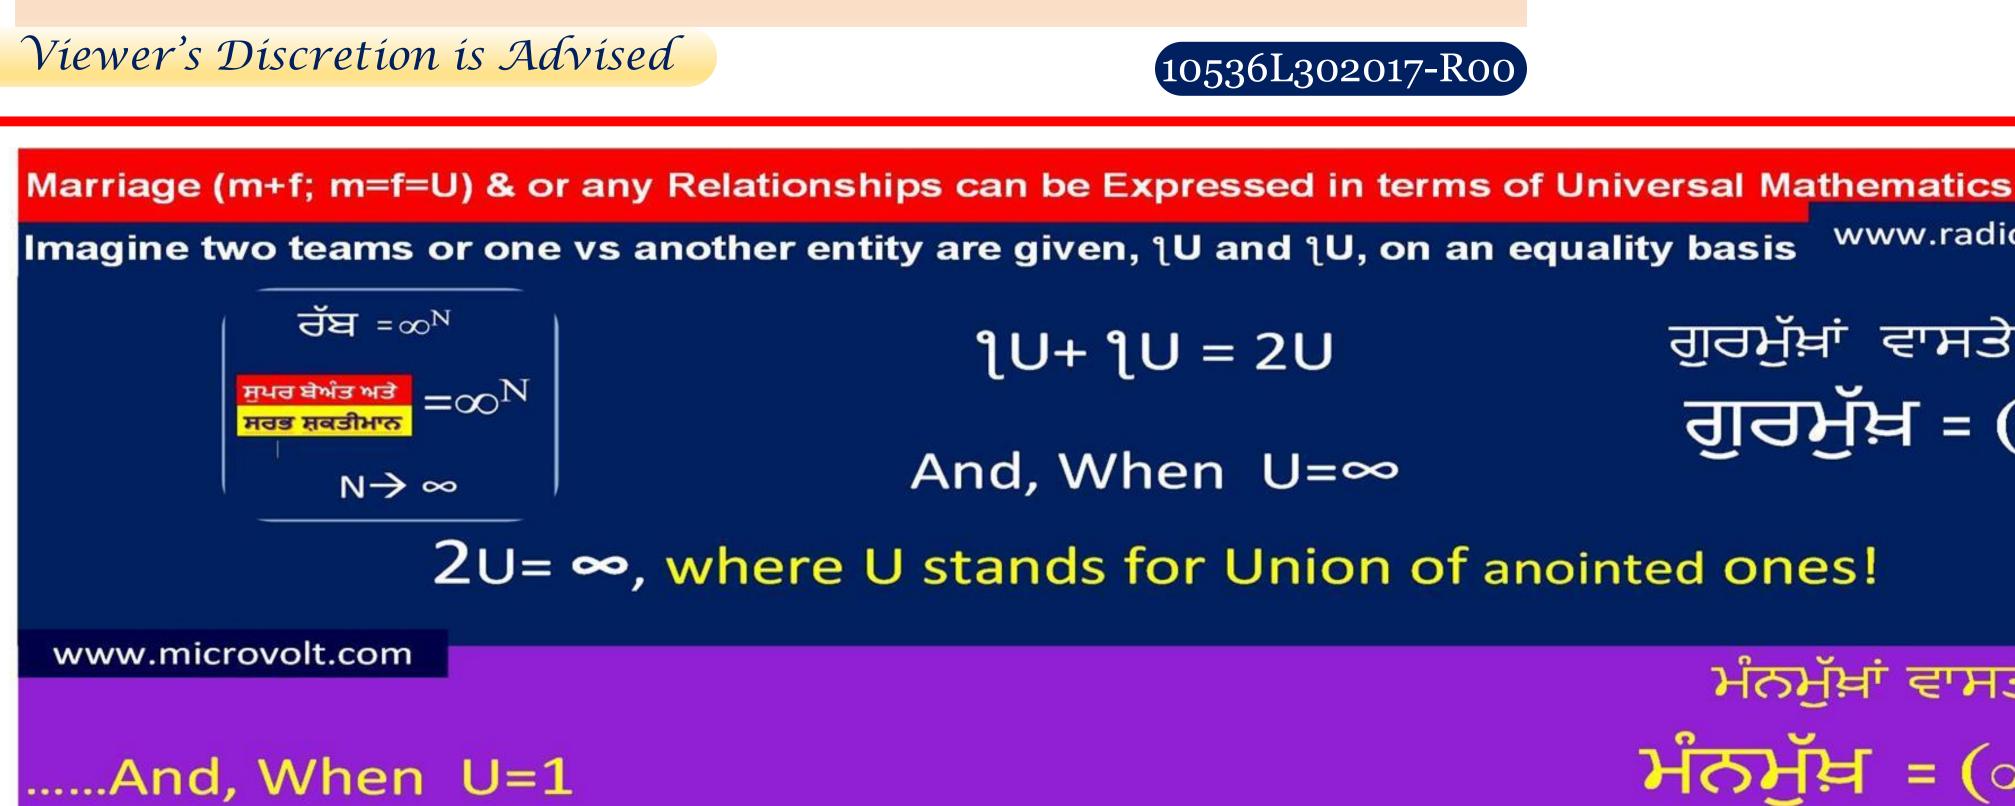

1+1 = 11, in this eqn., both are wholesome or righteous one 1+1=2, in this eqn., both are average 1x1= 1, in this eqn., they compete and fight all the time for wrong reasons etc.!  $\{1-1=0, \text{ or } 1x (-1)=-1\}$  in this eqn., each one is opposite in brain waves

## 10536L302017-R00

## www.radiohumrahi.com ਗੁਰਮੁੱਖ਼ਾਂ ਵਾਸਤੇ ਫਾਰਮੁਲਾ ਗੁਰਮੁੱਖ਼ = (∞) ਮੰਨਮੁੱਖ਼ਾਂ ਵਾਸਤੇ ਫਾਰਮੂਲਾ ਮੰਨਮੁੱਖ਼ = (∞− ੧)